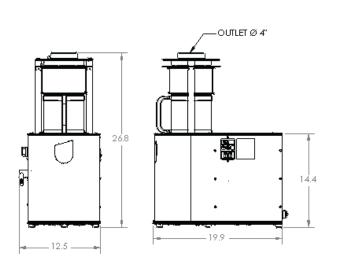

## **SPECIFICATIONS:**

- Gas Options: LPG, NG (specified at time of order)
- Input Rating: 30,000 BTU/hr.
- Batch Capacity: 120g 1.4lbs., green weight
- Roasting Time: 10-18 mins, including automatic cool-down cycle
- Dimensions: 19.9"x 12.5"x 26.8"
- Weight: 55lbs.
- Shipping Crate Measurement: Weight 75lbs., 19"x 25"x 33"
- Voltage & Power Requirements: 120V/60Hz
- Power Requirements: 3.0 amp, 360W
- Color: Red and Black Powder Coast, Stainless Steel
- Integrated Chaff Collection
- UL/CSA Listed
- MADE IN USA