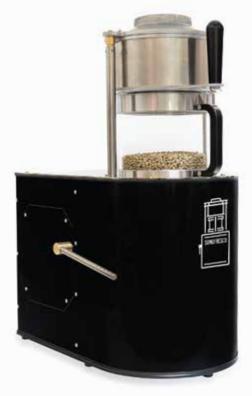

## Sonofresco 2LB Profile Roaster

Sonofresco's Two Pound Roaster offers an easy, efficient roasting experience in a compact tabletop design—perfect for retailers and home-based coffee businesses worldwide. Despite its small footprint, it delivers results comparable to top commercial drum roasters at a fraction of the cost, giving you complete control over freshness and flavor. By roasting in-house with Sonofresco, you can customize each batch to delight customers and elevate your coffee offerings.

## **FEATURES AND CAPABILITIES:**

- Enjoy high-quality small-batch roasts completed in just 18 minutes cooling included.
- Track each roast in real time using ADR software and Bluetooth connectivity.
- Simplify upkeep with the convenient blower access plate for easy cleaning.
- Take advantage of multiple venting options to suit your space.
- Showcase a dynamic, visible roasting process that captivates customers.
- Cut costs and boost freshness by roasting only what you need, exactly when you need it.