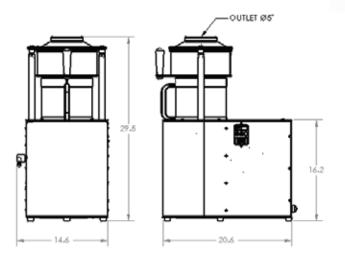

## **SPECIFICATIONS:**

- Gas Options: LPG, NG (specified at time of order)
- Input Rating: 45,000 BTU/hr.
- Batch Capacity: 2.8lbs., green weight
- Roasting Time: 10-18 mins, including automatic cool-down cycle
- Dimensions: 19.9"x 12.5"x 26.8"
- Weight: 65lbs.
- Shipping Crate Measurement: Weight 95bs., 19"x 25"x 33"
- Voltage & Power Requirements: 120V/60Hz
- Power Requirements: 3.0 amp, 360W
- · Color: Red and Black Powder Coast, Stainless Steel
- Integrated Chaff Collection
- UL/CSA Listed
- MADE IN USA